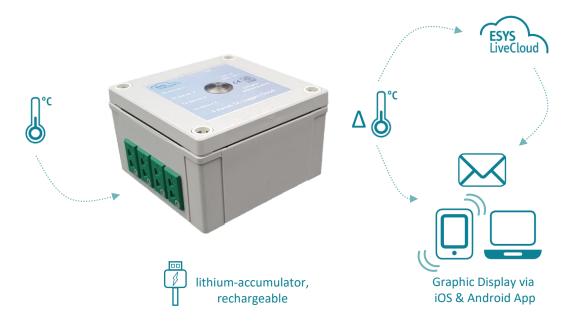

#### **Application Areas**

- Temperature check
- Monitoring and recording of 4 temperatures for exceeding or dropping below the limit
- Determination of temperature differences between sensors
- Application for checking thermal disinfection
- Checking the flow and return temperature of a heating system
- Application in the household, industry and agriculture
- Key Benefits
- Suitable for mobile use
- Direct alarm message when set temperature limits are exceeded
- Alarm message via phone call or e-mail
- Data storage and display in the IoT portal

#### 4 Kanal-TK-Datenlogger

4G call and email alert to monitor heating and electrical systems

| TECHNICAL SPECIFICATIONS |                                                                                             |
|--------------------------|---------------------------------------------------------------------------------------------|
| Inputs                   | 4 connections for type K thermocouples                                                      |
| Measuring range          | 0-250 °C                                                                                    |
| Accuracy                 | ± 0,15 %                                                                                    |
| Transmission             | Mobile wireless module 4G                                                                   |
| Display                  | Online via app (android/iOS) with coloured threshold value overrun                          |
| Power supply             | Lithium battery 3,6; can be charged via USB or 12 V car adapter, battery status LED display |
| Housing/ dimensions      | Plastic/ approx. 100 x 100 x 60 mm                                                          |
| Weight                   | Approx. 350 g                                                                               |
| Protection class         | IP65                                                                                        |